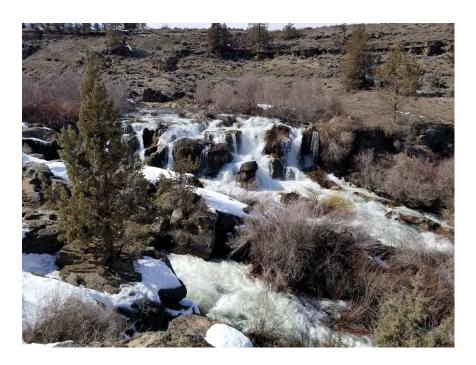

## **CLINE FALLS**

## **Description**

Cline Falls is a 1.2 mile moderately trafficked out and back trail located near Redmond, Oregon that features a waterfall and is good for all skill levels. The trail is primarily used for hiking, walking, and nature trips.