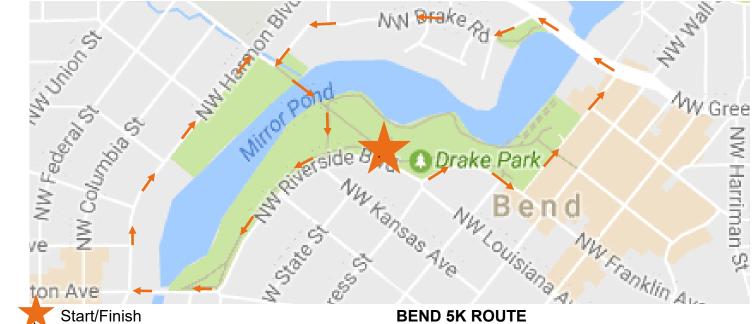

- 1. Exit Drake Park following NW Riverside Blvd.
- 2. Left at NW Brooks and left onto NW Newport
- 3. Cross over river and left onto NW Drake Rd.
- 4. Left back into park over crossing bridge.
- 5. Continue to NW Riverside and right onto path.

## **BEND 5K ROUTE**

- 6. Turn right on Galveston. Follow over bridge.
- 7. Turn right onto Harmon
- 8. Proceed right onto NW Nashville Avenue
- 9. Enter park. Cross the walking bridge to FINISH!!
- \* Orange arrow stickers and lawn signs along route