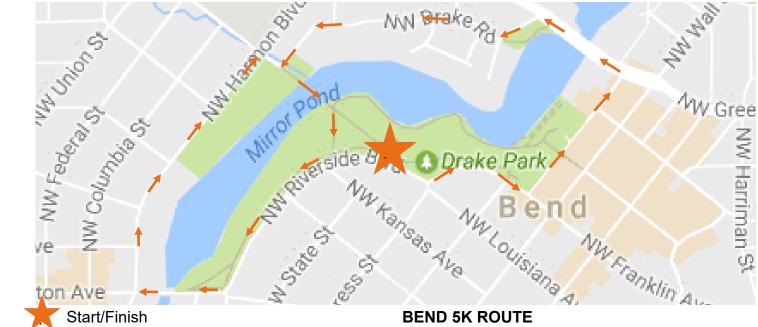

- Start/Finish
- 1. Exit Drake Park following NW Riverside Blvd.
- 2. Left at NW Brooks and left onto NW Newport
- 3. Cross over river and left onto NW Drake Rd.
- 4. Left back into park over crossing bridge.
- Continue to NW Riverside and right onto path. 5.

## **BEND 5K ROUTE**

- 6. Turn right on Galveston. Follow over bridge.
- 7. Turn right onto Harmon
- 8. Proceed right onto NW Nashville Avenue
- 9. Enter park. Cross the walking bridge to FINISH!!
- \* Orange arrow stickers and lawn signs along route