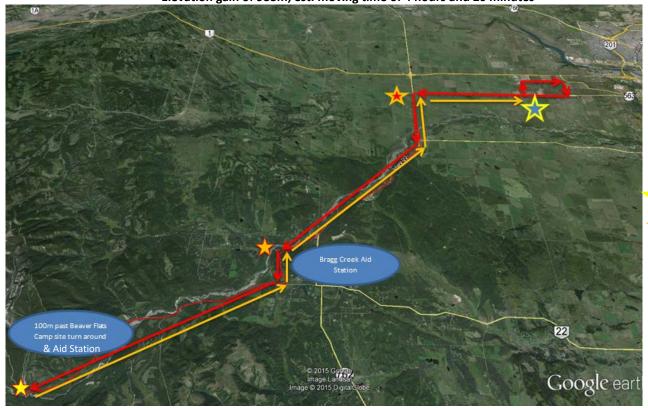

## **105KM Route Map**

Elevation gain of 933m, est. moving time of 4 hours and 20 minutes

Start/Finish

**Key Intersections:** Proceed cautiously and follow traffic control.

- 1. Event starts at Springbank Park for All Seasons. Proceeds right on Range Road 33.
- 2. Right on Township Road 245.
- 3. Right on Range Road 31.
- 4. Right on Springbank Road.
- 5. Left on Highway 22 east bound to Bragg Creek.
- 6. Proceed west on Highway 758 (White Avenue) **Optional Aid Station** at Bragg Creek Community Centre (on left).
- 7. Continue on Highway 758 (White Avenue) and turn right on Highway 66 to Aid Station.

- 8. Turn around 100m past Beaver Flats intersection (Aid Station).
- 9. Left turn at Highway 758 (White Avenue).
- 10. **Optional Aid Station** at Bragg Creek Community Centre (on right).
- 11. Follow Highway 758 (White Avenue) to 4 way stop. Proceed through and continue on Hwy #22.
- 12. Turn right on Springbank Road.
- 13. Left turn on Range Road 33.
- 14. Right turn into parking lot of Springbank Park for All Seasons to finish.