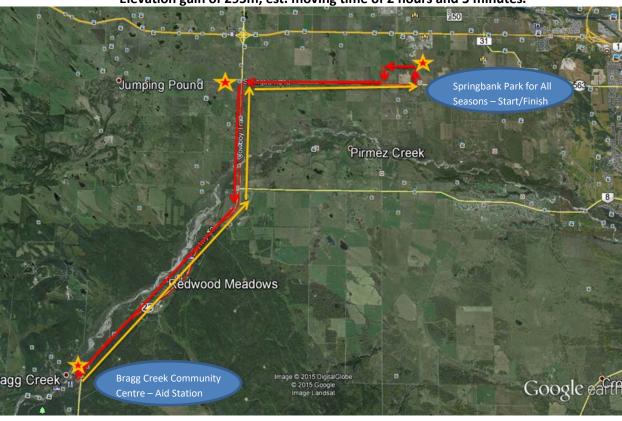

## **50KM Route Map**

Elevation gain of 295m, est. moving time of 2 hours and 5 minutes.

\*

**Key Intersections:** Proceed cautiously and follow traffic control.

- 1. Event starts at Springbank Park for All Seasons. Proceeds right on Range Road 33.
- 2. Left on Huggard Road.
- 3. Left on Range Road 34.
- 4. Right on Springbank Road.
- 5. Left on Hwy #22 east bound to Bragg Creek.
- 6. Proceed west on Highway 758 (White Avenue) to the Bragg Creek Community Centre (Aid Station).

7. Turn left into parking lot for the turnaround.

## Head back to the Venue

- 8. Right on Highway 758 (White Avenue) to 4-Way Stop. Continue onto Hwy #22 back to venue.
- 9. Turn right on Springbank Road.
- 10. Left turn on Range Road 33.
- 11. Right turn into parking lot of Springbank Park for All Seasons to finish.