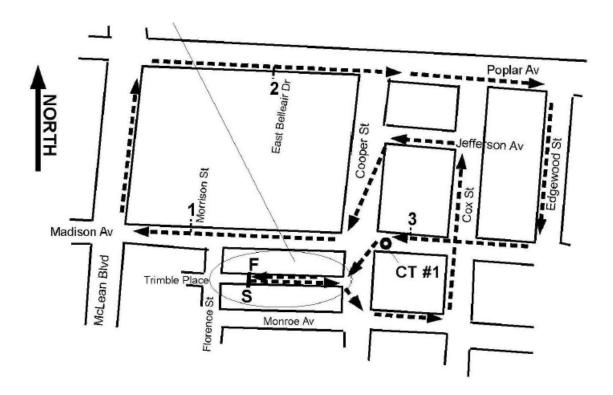

## Memphis, TN Jingle Bell Run Overton Square Courtyard—Assembly

**USATF-Certified Course TN15016MS** 

Effective 03/20/2015 to 12/31/2025

<u>Start/Finish</u>---Located at 2102 Trimble Place, the washer is 17'2" west of a curb inlet on the south side and 6'6" west of a drain manhole cover in the center of the street.

Mile 1---Located at 2012 Madison Av, the washer is 5'2" west of the face of the west curb of Morrison St.

Mile 2---Located on the south side of Poplar at East Belleair Dr, the washer is in line with the east edge of a curb inlet on the southwest corner.

Mile 3---Located at the hotel bldg on the northeast corner of Madison at Cooper, the washer is 4'2" west of the west driveway apron.

Control Turn #1---Located on the curb lane line of Madison east of Cooper, the washer is 11'6" south of the north curb and 58'11" east of the green steel pole on the northeast corner.