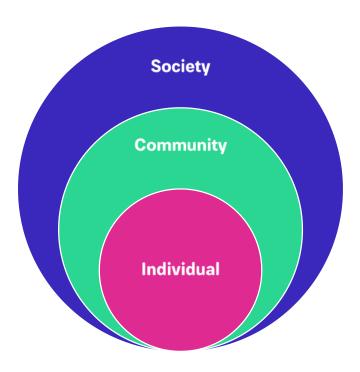

In order to fulfill our mission, AFSP **invests in prevention at multiple levels to make a long-term impact**.

- AFSP is a national, statewide, and local organization recognizing that change must happen at the individual, community, and societal levels in order to fight suicide.
- AFSP's work is driven by science and supports evidence-based change across all contexts.
- By supporting AFSP, you are supporting a grassroots organization dedicated to saving lives and bringing hope to those affected by suicide in your community, in your state, and across the country.